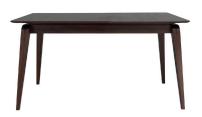

## **4083 LUGO SMALL DINING TABLE**

A contemporary dining table to seat 4-6 guests thats designed for homes where space is at a premium. An elegant design fixed top table, defined by its soft linear quality and striking shadow gap, created by the recessed underframe, exposed tenon joints a distinctive tapered legs. This stylish and sophisticated table evokes mid-century Scandinavian design style to create a real impact in a living space. Crafted from tulipwood and finished in a dark, rich tone and finished with matt lacquer.

## TECHNICAL SPECIFICATIONS

CONSTRUCTION

Solid Tulipwood and Tulipwood Veneers

FINISHES AVAILABLE

Dark Wood

DESIGNED BY

In-house design

**COUNTRY OF ORIGIN** 