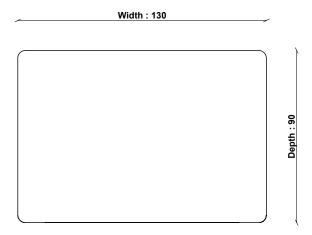

Turkey

PRODUCT DIMENSIONS

Width: 130cm Depth: 90cm Height: 75cm

**UNPACKED WEIGHT** 

24kg

**ASSEMBLY**Assembly required

PACKAGED DIMENSIONS

142cm (H) x 113cm (W) x 20cm (L). 28kg

## **4083 LUGO SMALL DINING TABLE**

 $\textbf{TECHNICAL DRAWING -} \ \textbf{All dimensions in CM}$ 