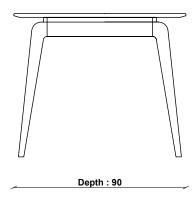

Turkey

PRODUCT DIMENSIONS

Width: 130cm Depth: 90cm Height: 75cm

**UNPACKED WEIGHT** 

24kg

**ASSEMBLY**Assembly required

PACKAGED DIMENSIONS

142cm (H) x 113cm (W) x 20cm (L). 28kg

## **4083 LUGO SMALL DINING TABLE**

 $\textbf{TECHNICAL DRAWING -} \ \textbf{All dimensions in CM}$ 