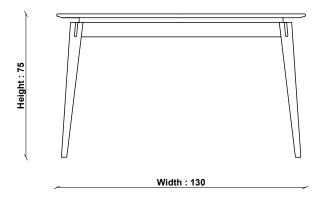

Turkey

PRODUCT DIMENSIONS

Width: 130cm Depth: 90cm Height: 75cm

**UNPACKED WEIGHT** 

24kg

**ASSEMBLY**Assembly required

PACKAGED DIMENSIONS

142cm (H) x 113cm (W) x 20cm (L). 28kg

## **4083 LUGO SMALL DINING TABLE**

 $\textbf{TECHNICAL DRAWING -} \ \textbf{All dimensions in CM}$ 