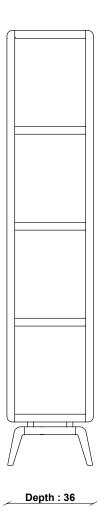

Turkey

PRODUCT DIMENSIONS

Width: 92cm Depth: 36cm Height: 179cm

UNPACKED WEIGHT

60kg

ASSEMBLY

Partial assembly - legs

PACKAGED DIMENSIONS

100cm (H) x 42cm (W) x 170cm (L). 67kg

 $\textbf{TECHNICAL DRAWING -} \ \textbf{All dimensions in CM}$ 