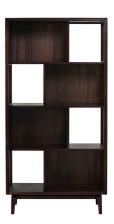

## **4081 LUGO SHELVING UNIT**

The Lugo open shelving unit, with its offset storage options shelves and compartments will give any room a stylish focal point. This statement furniture piece offers plenty of space to display treasured photographs, ceramics or books, offering practical storage along with a style statement. The rich deep wood finish will complement a warm pale interior.