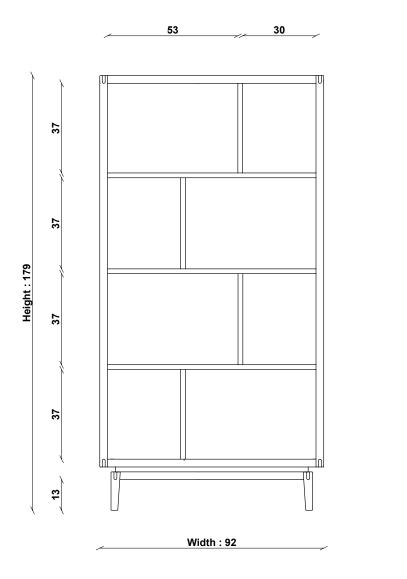

Turkey

PRODUCT DIMENSIONS

Width: 92cm Depth: 36cm Height: 179cm

UNPACKED WEIGHT

60kg

ASSEMBLY

Partial assembly - legs

PACKAGED DIMENSIONS

100cm (H) x 42cm (W) x 170cm (L). 67kg

 $\textbf{TECHNICAL DRAWING -} \ \textbf{All dimensions in CM}$ 