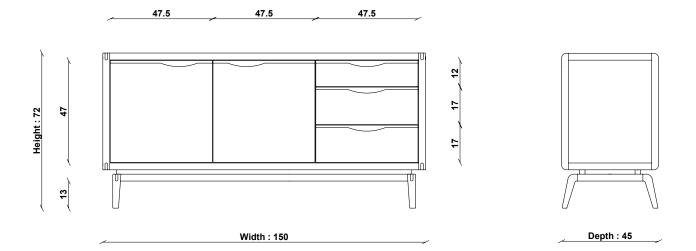

Turkey

PRODUCT DIMENSIONS

Width: 150cm Depth: 45cm Height: 72cm

UNPACKED WEIGHT

54kg

**ASSEMBLY**Fully assembled

PACKAGED DIMENSIONS

158cm (H) x 53cm (W) x 64cm (L). 63kg

## **4080 LUGO LARGE SIDEBOARD**

 $\textbf{TECHNICAL DRAWING -} \ \textbf{All dimensions in CM}$ 