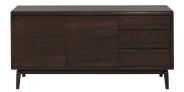

## **4080 LUGO LARGE SIDEBOARD**

This modern design sideboard is defined by its slim tapered legs, rounded profiled frame and flush drawers and doors, characteristic of the mid-century Scandi style of the Lugo collection. Crafted from solid tulipwood and with a deep, rich toned matt lacquer, this timeless large sideboard has plenty of storage space, with a double door cupboard with an adjustable shelf. The door and drawer handles are crafted into the solid wood to create smooth and tactile drawer pulls, all of which have soft-close mechanisms for added convenience.