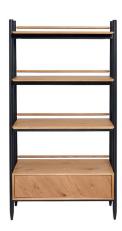

## **4071 MONZA SHELVING UNIT**

Ideal for organising and staging books, photos and other precious mementos on, this contemporary shelving unit. Three shelves and a deep drawer in brushed oak to maximise its storage capabilities all framed by the black statement legs that run up the full height.