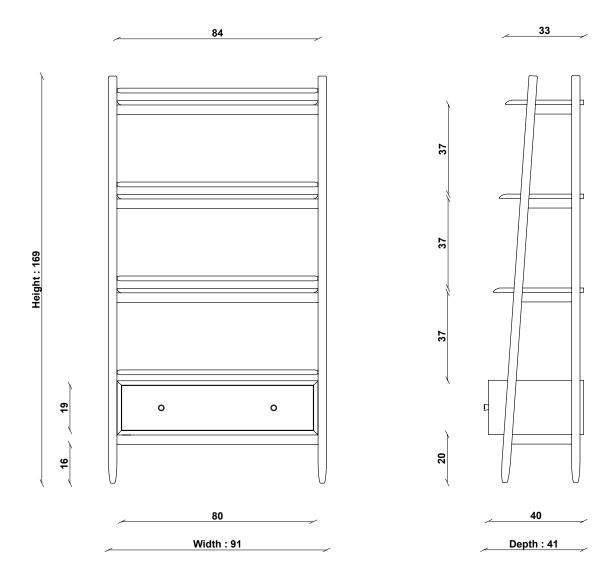

China

PRODUCT DIMENSIONS

Width: 91cm Depth: 41cm Height: 169cm

UNPACKED WEIGHT

42kg

ASSEMBLY

Assembly required

PACKAGED DIMENSIONS

182cm (H) x 55cm (W) x 33cm (L). 50kg

TECHNICAL DRAWING - All dimensions in CM

ercol