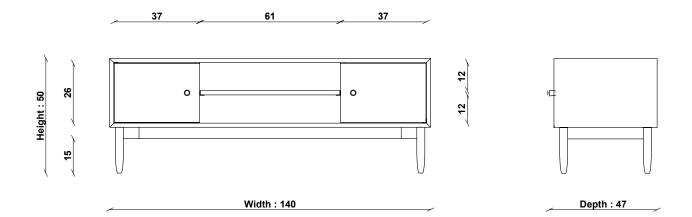

China

PRODUCT DIMENSIONS

Width: 140cm Depth: 47cm Height: 50cm

UNPACKED WEIGHT

36kg

**ASSEMBLY**Fully assembled

PACKAGED DIMENSIONS

146cm (H) x 50cm (W) x 59cm (L). 48kg

## **4067 MONZA MEDIA UNIT**

 $\textbf{TECHNICAL DRAWING -} \ \textbf{All dimensions in CM}$ 