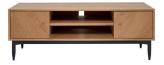

## **4067 MONZA MEDIA UNIT**

The Monza media unit is designed with elegant proportions, large enough to take a wide TV yet still able to fit into a smaller recess. It has a central but adjustable shelf space, ideal for media boxes, a cable hole at the back that allows leads to be fed behind the cabinet and neatly stored away. Additional storage is created by the two end cupboards with alternating angled textured wood grain on the doors that add the design style and feature of the Monza collection.