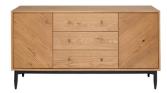

## 4065 MONZA LARGE SIDEBOARD

The Monza large sideboard is both functional and stylish. The stunning feature herringbone veneer oak pattern is displayed to its best advantage on the doors and drawers of this cabinet and show the character and tactility of the rustic oak. The rich patina oak is finished in a clear matt lacquer that highlights and protects the natural grain, the tapered black plinth and legs give a feel of lightness. Two cupboards with adjustable shelves and three capacious drawers provide plenty of storage, making the sideboard a very practical piece of furniture.