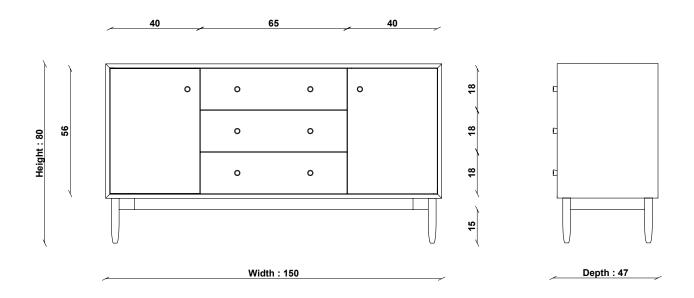

## **TECHNICAL SPECIFICATIONS**

CONSTRUCTION Solid Oak, Oak Veneers.

FINISHES AVAILABLE Patina Oak

DESIGNED BY

COUNTRY OF ORIGIN China PRODUCT DIMENSIONS Width: 150cm Depth: 47cm Height: 80cm

UNPACKED WEIGHT 57kg

## 4065 MONZA LARGE SIDEBOARD

TECHNICAL DRAWING - All dimensions in CM