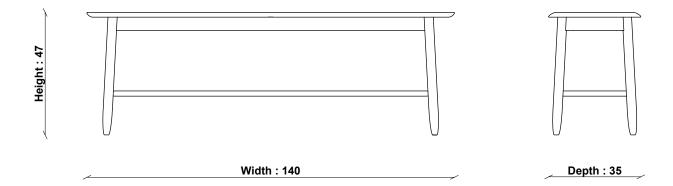

## **TECHNICAL SPECIFICATIONS** CONSTRUCTION PRODUCT DIMENSIONS **SEAT HEIGHT** Solid Oak, Oak Veneers. Width: 140cm Depth: 35cm Height: 47cm FINISHES AVAILABLE SEAT DEPTH Patina Oak 35cm **UNPACKED WEIGHT** 11kg DESIGNED BY In-house design **ASSEMBLY** Fully assembled **COUNTRY OF ORIGIN** China PACKAGED DIMENSIONS

## **4063 MONZA BENCH**

 $\textbf{TECHNICAL DRAWING -} \ \textbf{All dimensions in CM}$ 