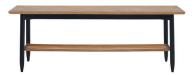

## **4063 MONZA BENCH**

The elegant Monza bench has smooth clean lines and elegant curves to the edges, reflecting the dining tables, the black underframes creates a strong contrast to the light spindles of the handy shelf. Seating two comfortably the bench offers a flexible and contemporary alternative to dining chairs.