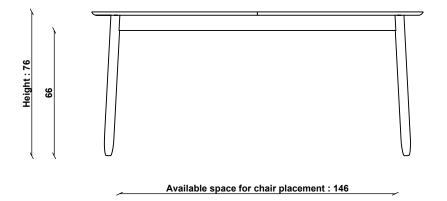

China

PRODUCT DIMENSIONS

Min Width:175cm Max Width: 220cm Depth: 90cm Height: 76cm

UNPACKED WEIGHT

42kg

ASSEMBLY

Partial assembly - legs

PACKAGED DIMENSIONS

## **4061 MONZA MEDIUM EXTENDING DINING TABLE**

TECHNICAL DRAWING - All dimensions in cm

Width: 175

ADDITIONAL DIMENSIONS

Width 220cm

SIZE EXTENDED

ercol