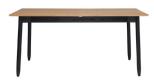

## 4061 MONZA MEDIUM EXTENDING DINING TABLE

The Monza medium dining table has a striking textured brushed oak surface that defines this collection. An extending table that will seat six to eight people it extends simply and easily with the use of a butterfly mechanism. For convenience and ease of use the leaf is stored in the table.