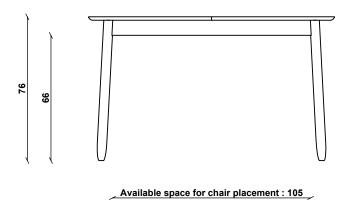

DESIGNED BY

In-house design

**COUNTRY OF ORIGIN** 

China

PRODUCT DIMENSIONS

Min Width: 130cm Max Width: 170cm Depth: 90cm Height: 76cm

UNPACKED WEIGHT

34kg

## **4060 MONZA SMALL EXTENDING DINING TABLE**

TECHNICAL DRAWING - All dimensions in cm

ADDITIONAL DIMENSIONS

SIZE EXTENDED Width 170cm

ercol