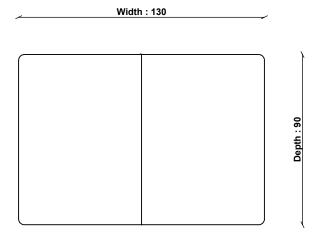

DESIGNED BY

In-house design

**COUNTRY OF ORIGIN** 

China

PRODUCT DIMENSIONS

Min Width: 130cm Max Width: 170cm Depth: 90cm Height: 76cm

UNPACKED WEIGHT

34kg

## **4060 MONZA SMALL EXTENDING DINING TABLE**

TECHNICAL DRAWING - All dimensions in cm

ADDITIONAL DIMENSIONS

SIZE EXTENDED Width 170cm

ercol