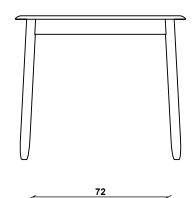

DESIGNED BY

In-house design

**COUNTRY OF ORIGIN** 

China

PRODUCT DIMENSIONS

Min Width: 130cm Max Width: 170cm Depth: 90cm Height: 76cm

UNPACKED WEIGHT

34kg

## **4060 MONZA SMALL EXTENDING DINING TABLE**

TECHNICAL DRAWING - All dimensions in cm

ADDITIONAL DIMENSIONS

SIZE EXTENDED Width 170cm

ercol