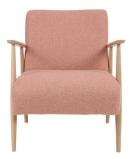

## **3924 MARLIA ACCENT CHAIR**

The Marlia Occasional chair is crafted with solid oak arms that frame the upholstery. This chair can sit in any room in your home and will sit with and complement any sofa collection that you have in your home. You can choose from a selection of fabrics in the Natura collection including striking velvets and classic textured plains. The Marlia chair is available in a clear matt lacquer to show off the beautiful oak or in a darker finish to offer a different look.

## **TECHNICAL SPECIFICATIONS**

CONSTRUCTION Solid Oak

FINISHES AVAILABLE Clear Matt, Dark Wood

FABRIC COLLECTION Natura collection, Natura collection accents

DESIGNED BY In-house Design

COUNTRY OF ORIGIN UK PRODUCT DIMENSIONS Width: 72cm Depth: 80cm Height: 80cm