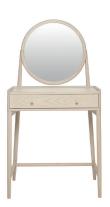

## 3899 SALINA DRESSING TABLE

The statement Salina dressing table is an eye catching piece in any room with the white washed stain and clear matt lacquer finish and the classic round mirror attached to the table. It is also very practical with the practical tray top to prevent items from rolling off the back or sides and also the vanity drawer divider in one half of the drawer.