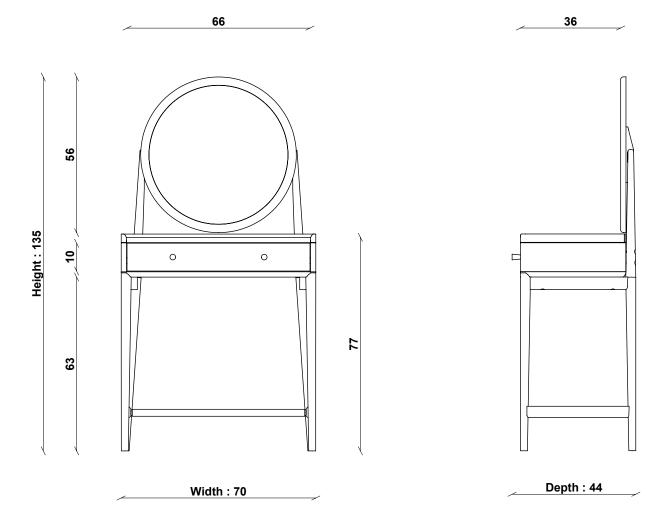

China

PRODUCT DIMENSIONS

Width: 70cm Depth: 44cm Height: 135cm

UNPACKED WEIGHT

18kg

ASSEMBLY

Partial assembly

PACKAGED DIMENSIONS

## **3899 SALINA DRESSING TABLE**

 $\textbf{TECHNICAL DRAWING -} \ \textbf{All dimensions in CM}$ 