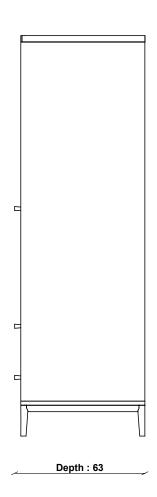

China

PRODUCT DIMENSIONS

Width: 110cm Depth: 63cm Height: 194cm

UNPACKED WEIGHT

107kg

ASSEMBLY

Assembly required

PACKAGED DIMENSIONS

67cm (H) x 118cm (W) x 80cm (L). 64.5kg 73cm (H) x 183cm (W) x 17.5cm (L). 55kg

TECHNICAL DRAWING - All dimensions in CM