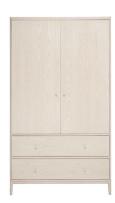

## **3897 SALINA 2 DOOR WARDROBE**

The contemporary Salina 2 door wardrobe offers substantial storage space with a sturdy wooden hanging rail and 2 generous drawers beneath the main storage it offers the perfect storage for all of your clothes. It is finished in pale ash with a white washed stain and clear matt lacquer which displays the pattern of the grain through the finish creating a very stylish look in any bedroom.