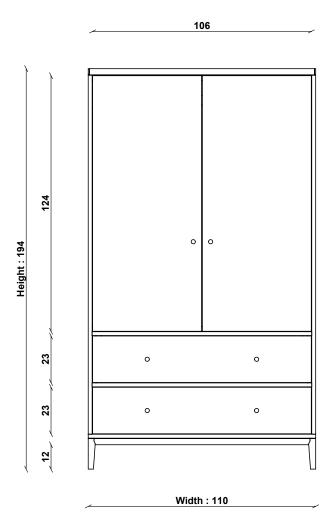

China

PRODUCT DIMENSIONS

Width: 110cm Depth: 63cm Height: 194cm

UNPACKED WEIGHT

107kg

ASSEMBLY

Assembly required

PACKAGED DIMENSIONS

67cm (H) x 118cm (W) x 80cm (L). 64.5kg 73cm (H) x 183cm (W) x 17.5cm (L). 55kg

TECHNICAL DRAWING - All dimensions in CM