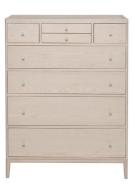

## 3896 SALINA 8 DRAWER TALL CHEST

The Salina 8 drawer tall chest is full of design features, it has a practical tray top which prevent items rolling off the surface and the central drawer has a wooden vanity drawer divider. It is finished in pale ash with a white washed stain and clear matt lacquer displaying the pattern of the wood grain through the finish and creating a calm and light feel in any bedroom.