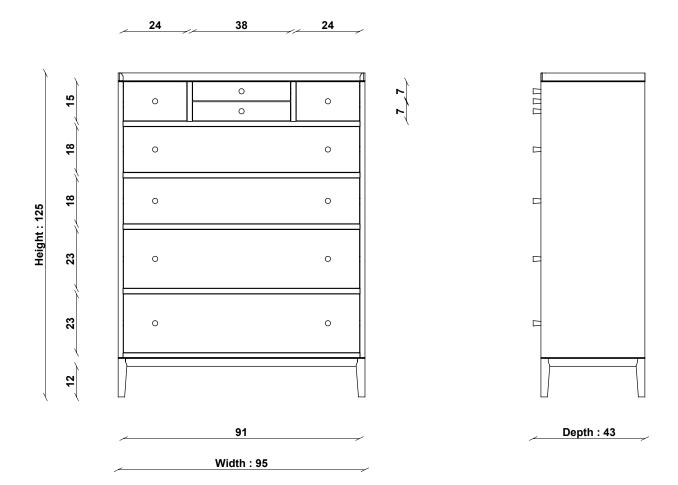

China

PRODUCT DIMENSIONS

Width: 95cm Depth: 43cm Height: 125cm

UNPACKED WEIGHT

54kg

ASSEMBLY

Fully assembled

PACKAGED DIMENSIONS

## 3896 SALINA 8 DRAWER TALL CHEST

TECHNICAL DRAWING - All dimensions in CM