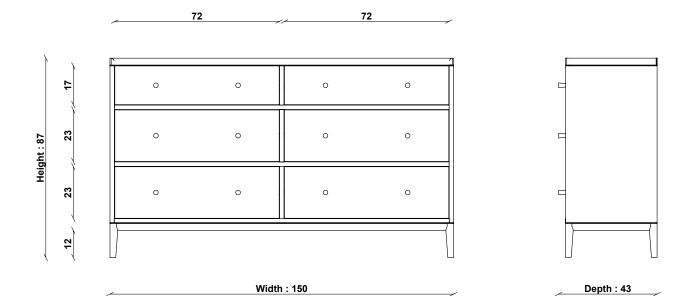

China

PRODUCT DIMENSIONS

Width: 150cm Depth: 43cm Height: 87cm

**UNPACKED WEIGHT** 

61kg

ASSEMBLY

Fully assembled

PACKAGED DIMENSIONS

## 3895 SALINA 6 DRAWER WIDE CHEST

TECHNICAL DRAWING - All dimensions in CM