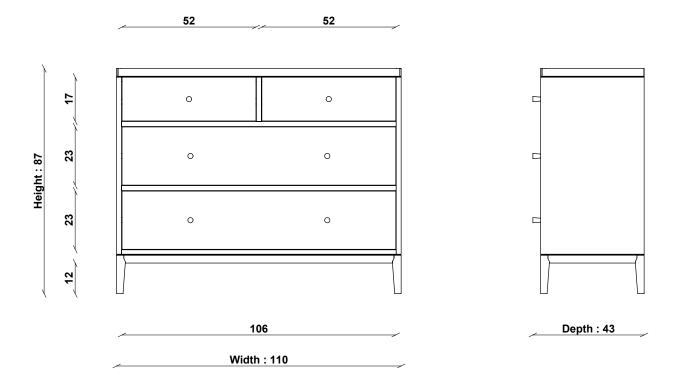

China

PRODUCT DIMENSIONS

Width: 110cm Depth: 43cm Height: 87cm

UNPACKED WEIGHT

44kg

ASSEMBLY

Fully assembled

PACKAGED DIMENSIONS

## 3894 SALINA 4 DRAWER WIDE CHEST

TECHNICAL DRAWING - All dimensions in CM