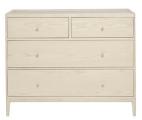

## **3894 SALINA 4 DRAWER WIDE CHEST**

The Salina 4 drawer wide chest offers substantial storage space and boasts 2 small drawers and 2 wider and deeper drawers for all of your clothes. In keeping with the Salina range it has a practical tray top which prevent items rolling off the surface and is finished in pale ash with a white washed stain and clear matt lacquer displaying the pattern of the wood grain through the finish creating a calm and light feel in any bedroom.