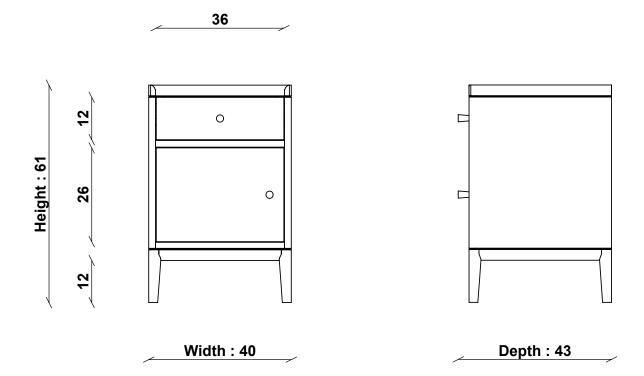

PRODUCT DIMENSIONS

Width: 40cm Depth: 43cm Height: 61cm

UNPACKED WEIGHT

14kg

**ASSEMBLY**Fully assembled

PACKAGED DIMENSIONS

46cm (H) x 46cm (W) x 69cm (L). 17.4kg

TECHNICAL DRAWING - All dimensions in CM