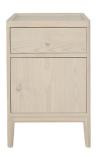

## **3893 SALINA BEDSIDE CABINET**

The Salina bedside cabinet is a stylish and extremely practical piece to complete the Salina Collection. It has a practical tray top which prevent items rolling off the surface, a handy drawer at the top of the cabinet and a large cupboard space beneath it. There is an additional design feature which allows you to reverse the door allowing you to open it from the right or the left hand side. The bedside cabinet is finished in a white washed stain and clear matt lacquer to sit perfectly beside the Salina bedstead.