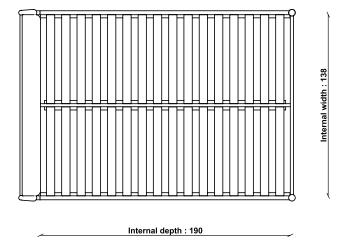

China

PRODUCT DIMENSIONS

Width: 146cm Depth: 208cm Height: 104cm

**UNPACKED WEIGHT** 

47kg

**ASSEMBLY**Assembly required

PACKAGED DIMENSIONS

114cm (H) x 155cm (W) x 21cm (L). 26kg 42cm (H) x 198cm (W) x 14.5cm (L). 29kg **CLEARANCE UNDER** 