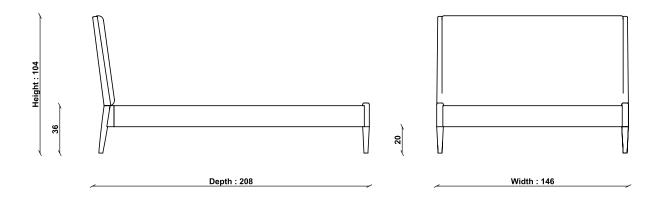

China

PRODUCT DIMENSIONS

Width: 146cm Depth: 208cm Height: 104cm

**UNPACKED WEIGHT** 

47kg

**ASSEMBLY**Assembly required

PACKAGED DIMENSIONS

114cm (H) x 155cm (W) x 21cm (L). 26kg 42cm (H) x 198cm (W) x 14.5cm (L). 29kg **CLEARANCE UNDER** 

## **3890 SALINA DOUBLE BED**

 $\textbf{TECHNICAL DRAWING -} \ \textbf{All dimensions in CM}$ 

ercol