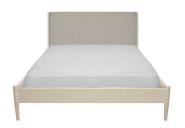

## 3890 SALINA DOUBLE BED

A contemporary bedroom collection in pale ash, finished with a white washed stain and clear matt lacquer which displays the pattern of the grain through the finish. The statement Salina double bed has a headboard upholstered in a soft grey toned fabric to complement the paleness of the timber finish. The bed has presprung wooden slats to help give you a good nights sleep.