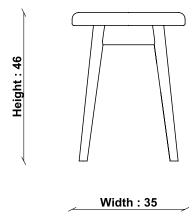

UK

PRODUCT DIMENSIONS

Width: 35cm Depth: 35cm Height: 46cm

UNPACKED WEIGHT

3kg

**ASSEMBLY** Fully assembled

PACKAGED DIMENSIONS

45.5cm (H) x 45.5cm (W) x 53cm (L). 4.2kg

## 3889 SALINA DRESSING TABLE STOOL

 $\textbf{TECHNICAL DRAWING -} \ \textbf{All dimensions in CM}$ 

Depth: 35