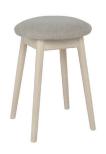

## 3889 SALINA DRESSING TABLE STOOL

The Salina dressing table stool is presented in the same white washed stain and clear matt lacquer as the Salina range and will sit perfectly on its own or particularly at the statement dressing table and mirror of the same range. There is a fabric seat for comfort which is in the same soft grey toned fabric as the headboard on the Salina bed.