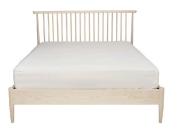

## 3887 SALINA KINGSIZE SPINDLE HEADBOARD BED

The new spindle Salina headboard bedframe is a statement piece of furniture, elegant curves and angles display the pattern of the wood grain through the whitewash lacquer finish that gives a lightness and calm.