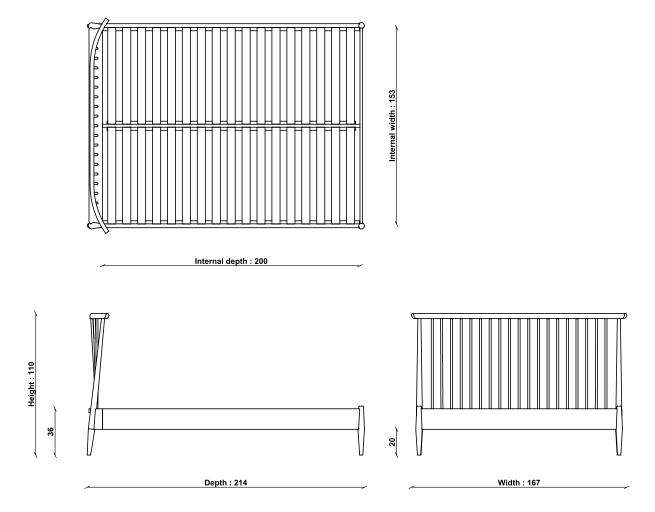

China

PRODUCT DIMENSIONS

Width: 204cm Depth: 214cm Height: 110cm

UNPACKED WEIGHT

50.5kg

ASSEMBLY

Full Assembly Required

PACKAGED DIMENSIONS

 $176.5 cm (H) \times 121 cm (W) \times 20 cm (L). \ 29 kg \\ 207 cm (H) \times 42 cm (W) \times 15 cm (L). \ 32 kg$ 

**CLEARANCE UNDER** 

10am