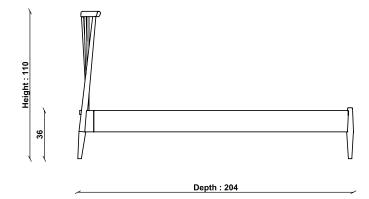

China

PRODUCT DIMENSIONS

Width: 152cm Depth: 204cm Height: 110cm

**UNPACKED WEIGHT** 

45kg

ASSEMBLY

Full Assembly Required

PACKAGED DIMENSIONS

162cm (H) x 121cm (W) x 20cm (L). 26.5kg 198cm (H) x 42cm (W) x 15cm (L). 29kg **CLEARANCE UNDER** 

19cm

## 3886 SALINA DOUBLE SPINDLE HEADBOARD BED

TECHNICAL DRAWING - All dimensions in CM

Width : 152