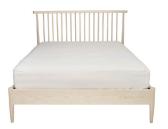

## 3886 SALINA DOUBLE SPINDLE HEADBOARD BED

The new Salina spindle headboard bedframe has a smooth and sweeping top curve creating pared down elegant detail along side the gently sloping spindles. Constructed from ash and finished in a white washed stained lacquer that gives a lightness and calm to a room.