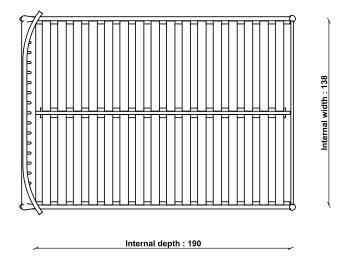

China

PRODUCT DIMENSIONS

Width: 152cm Depth: 204cm Height: 110cm

**UNPACKED WEIGHT** 

45kg

ASSEMBLY

Full Assembly Required

PACKAGED DIMENSIONS

## 3886 SALINA DOUBLE SPINDLE HEADBOARD BED

TECHNICAL DRAWING - All dimensions in CM

Width : 152