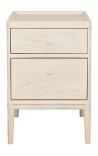

## 3885 SALINA TWO DRAWER BEDSIDE CABINET

The new Salina two drawer bedside cabinet is a practical addition to the Salina Collection. It has the same practical tray top as the rest of the range which prevent items rolling off the surface. This useful cabinet has two drawers one for smaller precious items and the other deep for capacious storage finished in a white washed stain and clear matt lacquer to sit perfectly beside the Salina spindle bedstead.