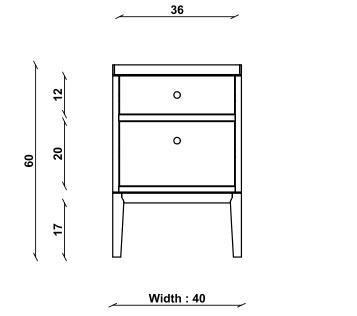

China

PRODUCT DIMENSIONS

Width: 40cm Depth: 40cm Height: 60cm

UNPACKED WEIGHT

13.5kg

**ASSEMBLY**Fully Assembled

PACKAGED DIMENSIONS

46cm (H) x 46cm (W) x 68.5cm (L). 17.5kg

## 3885 SALINA TWO DRAWER BEDSIDE CABINET

TECHNICAL DRAWING - All dimensions in CM

Depth : 43