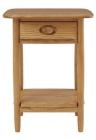

### **3866 WINDSOR LAMP TABLE**

The Windsor ash lamp table includes a useful drawer for storing small items. The traditional ercol style is retained through the dovetail joints on the drawers and the beautifully sculpted oval handle. A low storage shelf is the perfect home for your books and magazines. The lamp table will be finished in your choice from a range of lacquer colours that both protects the timber, whilst enabling you to choose the look to match your style and dcor.