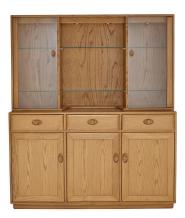

## 3852 WINDSOR DISPLAY TOP FOR 3820H & 3822H

This classic display top can be coupled with our Windsor 3 door high sideboard or Windsor sideboard. Glass doors complimented by ground glass ovals that mirror the oval recesses behind the handles on the wooden doors of the sideboard. The open middle section is perfect storage for those items that are frequently used. Down lights maximise the display impact and each section features two adjustable glass shelves from maximum flexibility. This ash furniture will be finished in your choice from a range of lacquer colours that both protects the timber, whilst enabling you to choose the look to match your style and dcor. This display top should be fixed to the wall for stability, fixtures and fittings are provided for this.