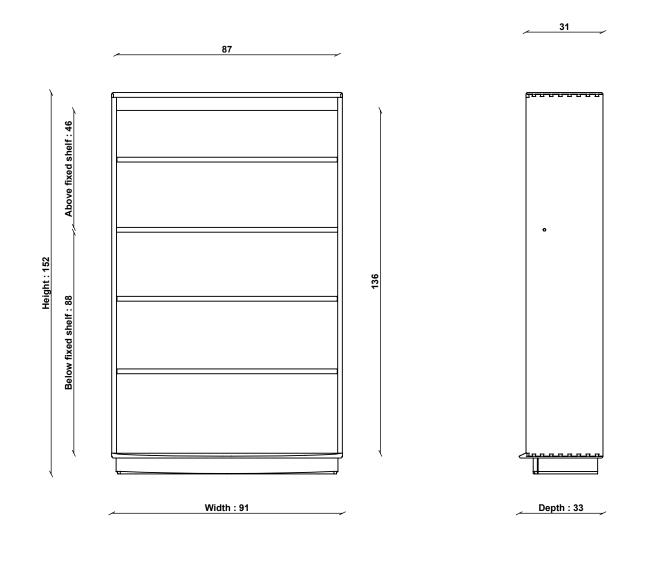

#### DESIGNED BY

Inspired by Lucian Ercolani and developed by the ercol Design Studio

COUNTRY OF ORIGIN UK **PRODUCT DIMENSIONS** Width: 91cm Depth: 33cm

UNPACKED WEIGHT 43.5kg

Height: 152cm

ASSEMBLY Fully assembled

PACKAGED DIMENSIONS

34.5cm (H) x 92.5cm (W) x 154cm (L). 46.6kg

# 3841 WINDSOR MEDIUM BOOKCASE

TECHNICAL DRAWING - All dimensions in cm

#### ADDITIONAL DIMENSIONS

## ADJUSTABLE SHELF DIMENSIONS

Width 87cm Depth 25cm Height 2cm

## HEIGHT ABOVE ADJUSTABLE SHELF

Above fixed shelf highest position 15cm Below fixed shelf highest position 22cm

## SHELF ADJUSTMENTS

Above fixed shelf 3 shelf positions 3.2cm apart Below fixed shelf 18 shelf positions 3.2cm apart