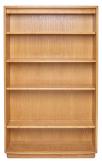

## 3841 WINDSOR MEDIUM BOOKCASE

This classic Windsor bookcase provides four generously sized adjustable shelves, the perfect storage solution for your books or for displaying ornaments. The bookcase be finished in your choice from a variety of lacquer colours that both protects the timber, whilst enabling you to choose the look to match your style and dcor. Ideal for your living room, study or home office. Like all tall furniture, this bookcase should be fixed to the wall for stability. Fixtures and fittings are provided for this.

#### **TECHNICAL SPECIFICATIONS**

CONSTRUCTION Solid Ash

#### FINISHES AVAILABLE

Black, Clear Matt, Darkened, Dark Wood, Golden Dawn, Light, Whitened, Straw, White