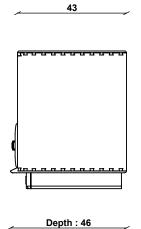

COUNTRY OF ORIGIN

UK

PRODUCT DIMENSIONS

Width: 91cm Depth: 46cm Height: 55cm

**UNPACKED WEIGHT** 

34kg

ASSEMBLY

Fully assembled

## **3832 WINDSOR TV UNIT**

TECHNICAL DRAWING - All dimensions in cm