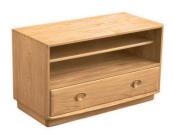

## **3832 WINDSOR TV UNIT**

Alongside space for your TV, this storage unit provides an adjustable shelf which creates two storage sections, ideal for housing your DVD player and games console. DVD storage is provided below in the way of a large deep drawer. Wooden oval handles within a slight oval recess feature on the drawer and add a lovely detail to the ash cabinet. Cut-outs in the back panel provide for easy cable access. This TV cabinet will be finished in your choice from a range of lacquer colours that both protects the timber, whilst enabling you to choose the look to match your style and dcor.