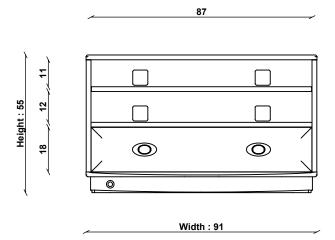

COUNTRY OF ORIGIN

UK

PRODUCT DIMENSIONS

Width: 91cm Depth: 46cm Height: 55cm

**UNPACKED WEIGHT** 

34kg

ASSEMBLY

Fully assembled

## **3832 WINDSOR TV UNIT**

TECHNICAL DRAWING - All dimensions in cm

## ADDITIONAL DIMENSIONS

ADJUSTABLE SHELF DIMENSIONS

Width 87cm Depth 35cm Height 2cm HEIGHT ABOVE ADJUSTABLE SHELF

Highest position 9cm Lowest position 14cm SHELF ADJUSTMENTS

3 Shelf positions 3.2cm apart