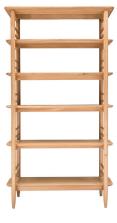

## **3671 TERAMO OPEN SHELVING UNIT**

In beautiful pale oak, the elegantly designed, contemporary Teramo shelving unit is ideal for displaying books and treasured possessions. The ercol design ethos shows in every carefully considered detail, from the overhanging top and elegant turned legs to the distinctive, spindled sides.