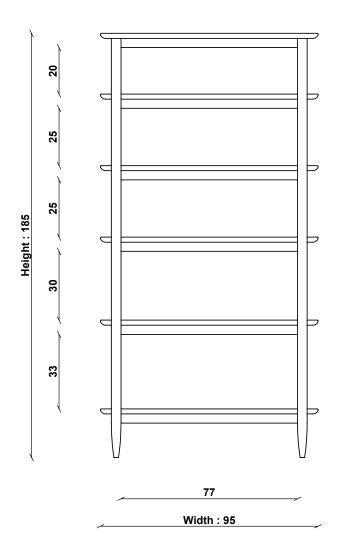

## TECHNICAL SPECIFICATIONS

CONSTRUCTION Solid Oak, Oak Veneers

FINISHES AVAILABLE Clear Matt

DESIGNED BY In-house design

COUNTRY OF ORIGIN China & Turkey **PRODUCT DIMENSIONS** Width: 95cm Depth: 41cm

Height: 185cm

UNPACKED WEIGHT 42kg

ASSEMBLY Assembly required

PACKAGED DIMENSIONS

47cm (H) x 197cm (W) x 21.5cm (L). 48kg

## **3671 TERAMO OPEN SHELVING UNIT**

TECHNICAL DRAWING - All dimensions in CM