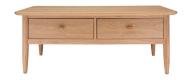

## **3668 TERAMO COFFEE TABLE**

The Teramo coffee table in pale oak is elegant and contemporary in design, its clean lines inspired by the purity of Shaker style. Beneath its overhanging top are two deep drawers finished with dovetail joints. The beautifully turned legs and distinctive oval drawer handles are characteristically ercol. A contemporary classic.