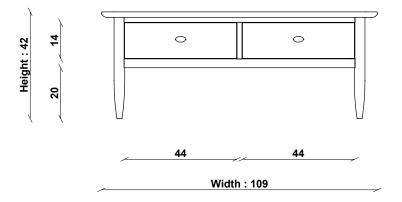

China or Turkey

PRODUCT DIMENSIONS

Width: 109cm Depth: 50cm Height: 42cm

UNPACKED WEIGHT

23kg

**ASSEMBLY**Fully assembled

PACKAGED DIMENSIONS 55cm (H) x 115cm (W) x 49cm (L). 27kg

ercol

## **3668 TERAMO COFFEE TABLE**

TECHNICAL DRAWING - All dimensions in CM

Depth: 50