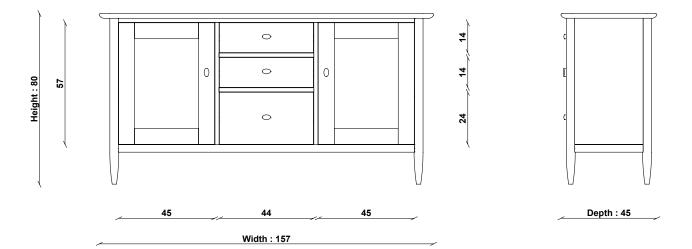

China & Turkey

PRODUCT DIMENSIONS

Width: 157cm Depth: 45cm Height: 80cm

**UNPACKED WEIGHT** 

53kg

ASSEMBLY

Fully assembled

PACKAGED DIMENSIONS

## **3665 TERAMO LARGE SIDEBOARD**

TECHNICAL DRAWING - All dimensions in CM