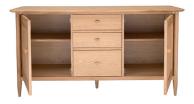

## **3665 TERAMO LARGE SIDEBOARD**

The Teramo large sideboard in pale oak is timelessly elegant, inspired by the simplicity of Shaker style yet incorporating some traditional elements such as dovetail jointed drawers and an overhanging top. There is a cupboard on each side, each with a single deep adjustable shelf inside. Between the cupboards are three drawers, with the lowest drawer slightly deeper. This contemporary yet classic wooden sideboard has distinctive oval handles and elegantly turned legs design touches that are characteristically ercol.