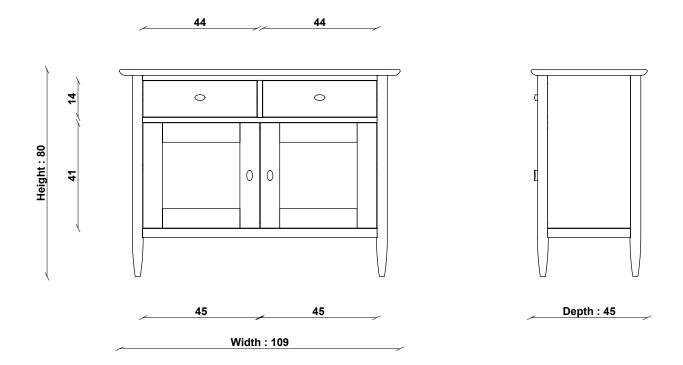

CONSTRUCTION Solid Oak, Oak Veneers

FINISHES AVAILABLE Clear Matt

DESIGNED BY In-house design

COUNTRY OF ORIGIN China & Turkey PRODUCT DIMENSIONS Width: 109cm Depth: 45cm Height: 80cm

UNPACKED WEIGHT 40kg

## **3664 TERAMO SMALL SIDEBOARD**

TECHNICAL DRAWING - All dimensions in CM