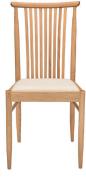

## **3662 TERAMO DINING CHAIR**

The Teramo dining chair in pale oak is timelessly elegant. Still slightly formal in style, its back has nine slim slats curving inwards to support the back. The cushioned seat is upholstered in a soft yet durable cream fabric. The thoughtful detailing is characteristically ercol.