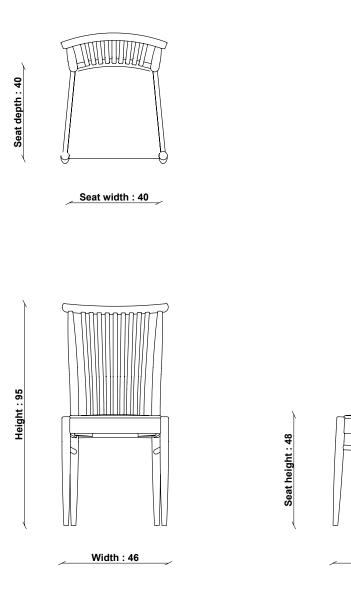

## TECHNICAL SPECIFICATIONS

CONSTRUCTION Solid Oak

FINISHES AVAILABLE Clear Matt

FABRIC COLLECTION B001

DESIGNED BY In-house design

COUNTRY OF ORIGIN China PRODUCT DIMENSIONS Width: 46cm Depth: 55cm Height: 95cm

UNPACKED WEIGHT 12kg

ASSEMBLY Fully assembled

PACKAGED DIMENSIONS

50cm (H) x 71cm (W) x 101cm (L). 17.4kg

SEAT HEIGHT 48cm

SEAT DEPTH 40cm

FILLING COMPOSITION Seat Interior: Foam

## **3662 TERAMO DINING CHAIR**

TECHNICAL DRAWING - All dimensions in CM

Depth : 55

ercol