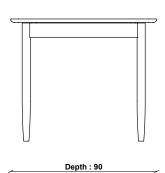

China & Turkey

PRODUCT DIMENSIONS

Min Width: 170cm Max Width: 215cm Depth: 90cm Height: 75cm

UNPACKED WEIGHT

48kg

ASSEMBLY

Partial assembly -Feet

PACKAGED DIMENSIONS

## **3661 TERAMO MEDIUM EXTENDING DINING TABLE**

TECHNICAL DRAWING - All dimensions in CM

ADDITIONAL DIMENSIONS

SIZE EXTENDED Max Width: 215cm

ercol