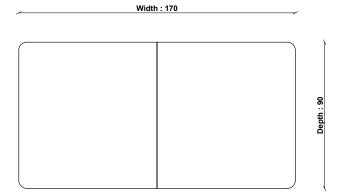

China & Turkey

PRODUCT DIMENSIONS

Min Width: 170cm Max Width: 215cm Depth: 90cm Height: 75cm

UNPACKED WEIGHT

48kg

ASSEMBLY

Partial assembly -Feet

PACKAGED DIMENSIONS

## **3661 TERAMO MEDIUM EXTENDING DINING TABLE**

TECHNICAL DRAWING - All dimensions in CM

ADDITIONAL DIMENSIONS

SIZE EXTENDED Max Width: 215cm

ercol