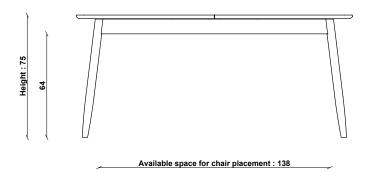

China & Turkey

PRODUCT DIMENSIONS

Min Width: 170cm Max Width: 215cm Depth: 90cm Height: 75cm

UNPACKED WEIGHT

48kg

ASSEMBLY

Partial assembly -Feet

PACKAGED DIMENSIONS

## **3661 TERAMO MEDIUM EXTENDING DINING TABLE**

TECHNICAL DRAWING - All dimensions in CM

ADDITIONAL DIMENSIONS

SIZE EXTENDED Max Width: 215cm

ercol