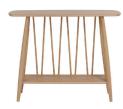

## **3620 SHALSTONE SPINDLE CONSOLE TABLE**

A new piece for the established ercol Shalstone for John Lewis Collection. This midcentury inspired console table will be a feature in any hallway also offering a lower shelf for convenient storage. This timeless piece is crafted from solid oak and oak veneers with a tactile matt finish to enhance durability. The oak spindles in the back create a uniquely ercol piece to sit within the Shalstone range of furniture. Available online and instore exclusively at John Lewis.