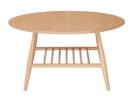

## 3597 SHALSTONE COFFEE TABLE

This striking coffee table, made in solid oak and oak veneers is finished in a clear matt lacquer for durability. It features a stylish spindle shelf which provides practical storage for your favourite magazines and with its smooth edges and sculpted splayed legs it pairs beautifully with other pieces from the ercol Shalstone range to make a unique and contemporary addition to any living area. Available exclusively from John Lewis instore and online.