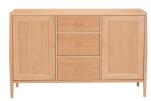

## 3594 SHALSTONE SIDEBOARD

Made predominantly from solid oak and oak veneers this stylish yet practical sideboard provides excellent storage for keeping your possessions organised. Behind each door is one adjustable shelf and the solid drawers, which increase in size from the top downwards, feature traditional dovetail joints for extra strength. All beautifully crafted and designed for John Lewis. For safety reasons we advise that this item is always fixed to the wall. Available online and instore exclusively at John Lewis.