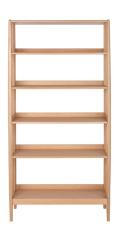

## 3595 SHALSTONE SHELVING UNIT

Inspired by ercol's mid-century style and made in a beautiful pale oak, this elegant, contemporary Shalstone shelving unit is ideal for holding books or displaying your statement pieces on its five spacious shelves. Beautifully crafted from solid oak and veneers, with its distinctive spindle sides this piece will provide a real focal point in any room and is ideal for alcoves. Exclusive to John Lewis instore and online.