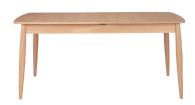

## 3591 SHALSTONE EXTENDING DINING TABLE

This exquisite and practical extending dining table is made from solid oak and oak veneers. It has tapered legs and a curved aesthetic for a subtle, decorative look, while the 45cm butterfly leaf, which stores neatly inside the table, provides space for extra guests at dinner. Pair this table with the Shalstone chairs or bench to give your home a unique and contemporary feel. Available online and instore exclusively at John Lewis.

| TECHNICAL SPECIFICATIONS |                    |  |
|--------------------------|--------------------|--|
| CONSTRUCTION             | PRODUCT DIMENSIONS |  |
| Solid Oak, Oak Veneers   | Width:             |  |
|                          | Depth: 95cm        |  |
|                          | Height: 75cm       |  |
| FINISHES AVAILABLE       |                    |  |
| Natural                  |                    |  |
|                          | UNPACKED WEIGHT    |  |
|                          | 40kg               |  |
| DESIGNED BY              |                    |  |
| In-house Design          | ASSEMBLY           |  |