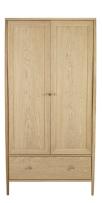

## **3521 SHALSTONE WARDROBE**

The contemporary Shalstone wardrobe is a practical solution featuring a single hanging rail behind the two wardrobe doors. At the base of the robe there is a deep drawer for added storage with attractive dovetail joints for strength. Crafted in oak and finished in a contemporary matt finish this collection is available instore and online from John Lewis.