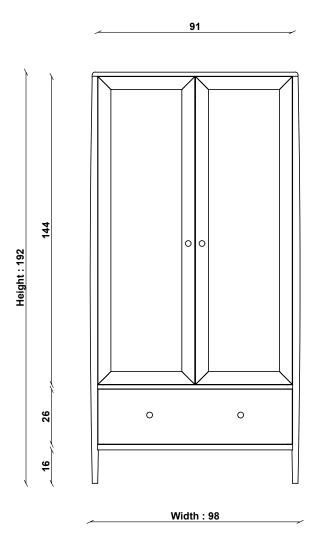

Turkey

PRODUCT DIMENSIONS

Width: 98cm Depth: 61cm Height: 192cm

UNPACKED WEIGHT

72kg

ASSEMBLY

Full Assembly Required

## **3521 SHALSTONE WARDROBE**

 $\textbf{TECHNICAL DRAWING -} \ \textbf{All dimensions in CM}$ 

ercol