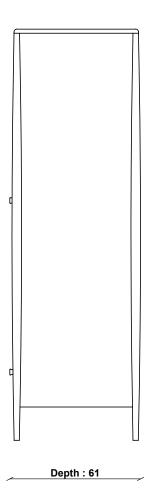

Turkey

PRODUCT DIMENSIONS

Width: 98cm Depth: 61cm Height: 192cm

UNPACKED WEIGHT

72kg

ASSEMBLY

Full Assembly Required

## **3521 SHALSTONE WARDROBE**

 $\textbf{TECHNICAL DRAWING -} \ \textbf{All dimensions in CM}$ 

ercol