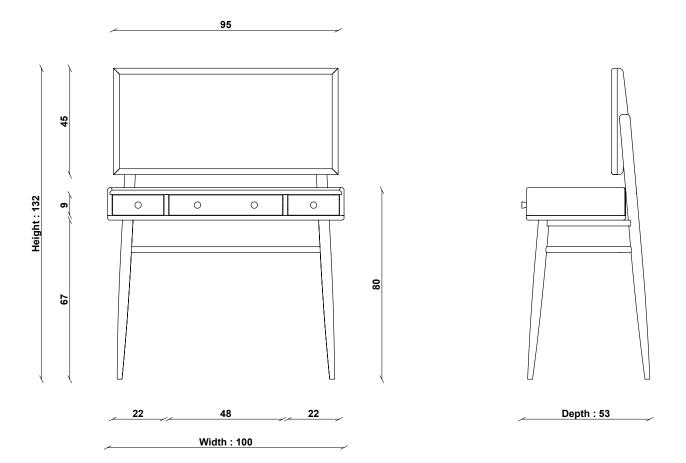

## **3517 SHALSTONE DRESSING TABLE**

TECHNICAL DRAWING - All dimensions in CM

Turkey

PRODUCT DIMENSIONS

Width: 100cm Depth: 53cm Height: 132cm

UNPACKED WEIGHT

28kg

ASSEMBLY

Full Assembly Required