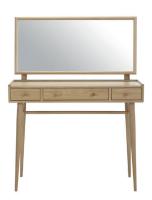

## 3517 SHALSTONE DRESSING TABLE

The beautifully made shalstone dressing table is made from solid oak and oak veneers and finished in a contemporary matt lacquer. It is traditionally crafted featuring dovetails and finger joints for extra strength, turned tapered legs and a lip on the edge of the table top to stop your possessions rolling off. With two smaller drawers and one larger central drawer there is plenty of storage space for your beauty essentials. The table comes with a large rectangular mirror large enough for good visibility. This stunning dressing table is available online and instore exclusively at John Lewis.