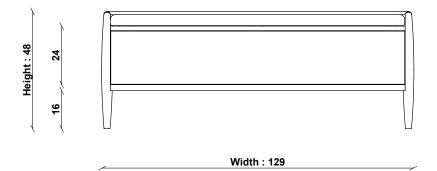

Turkey

PRODUCT DIMENSIONS

Width: 129cm Depth: 46cm Height: 48cm

UNPACKED WEIGHT

28kg

**ASSEMBLY**Fully Assembled

## 3515 SHALSTONE STORAGE BENCH

TECHNICAL DRAWING - All dimensions in CM

Depth: 46