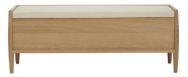

## 3515 SHALSTONE STORAGE BENCH

The Shalstone storage bench is made from Solid Oak and oak veneers and finished in a clear matt lacquer. The top is upholstered in a delicate grey cushion and lifts up on struts to reveal two spacious compartments - perfect for keeping towels and bed linen in, ensuring your bedroom is kept clutter free. Available online and instore exclusively at John Lewis.