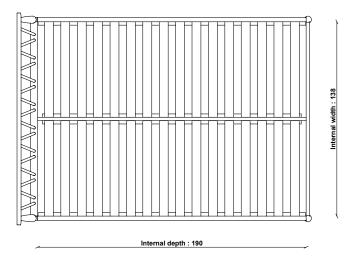

Turkey

PRODUCT DIMENSIONS

Width: 151cm Depth: 214cm Height: 107cm

UNPACKED WEIGHT

44kg

ASSEMBLY

Full Assembly Required

PACKAGED DIMENSIONS

## 3510 SHALSTONE DOUBLE BEDSTEAD

TECHNICAL DRAWING - All dimensions in CM

ercol