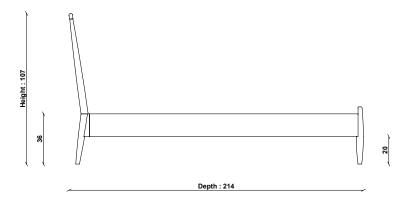

Turkey

PRODUCT DIMENSIONS

Width: 151cm Depth: 214cm Height: 107cm

UNPACKED WEIGHT

44kg

ASSEMBLY

Full Assembly Required

PACKAGED DIMENSIONS

## 3510 SHALSTONE DOUBLE BEDSTEAD

TECHNICAL DRAWING - All dimensions in CM

ercol