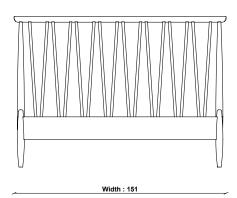

Turkey

PRODUCT DIMENSIONS

Width: 151cm Depth: 214cm Height: 107cm

UNPACKED WEIGHT

44kg

ASSEMBLY

Full Assembly Required

PACKAGED DIMENSIONS

## 3510 SHALSTONE DOUBLE BEDSTEAD

TECHNICAL DRAWING - All dimensions in CM

ercol