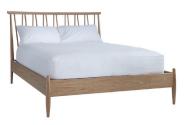

## 3510 SHALSTONE DOUBLE BEDSTEAD

The Contemporary Shalstone double bedstead is beautifully crafted from solid oak, veneers and poplar wood. The bedstead, with its modern strutted design at the headboard, is finished in a contemporary and tactile matt lacquer. The sprung birch wood slats offer additional support and comfort when teamed with a mattress (not supplied). Available online and instore exclusively at John Lewis.