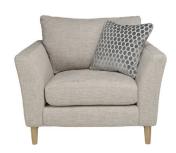

## **3506 HUGHENDEN CHAIR**

The Hughenden armchair is a comfortable chair to sit with this collection, with it's curved design and signature ercol solid oak feet it is a stylish addition to any home. ercol have selected the perfect collection of fabrics for this range and geometric fabrics for the scatter options.