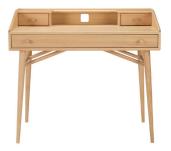

## **3467 SHALSTONE DESK**

The shape and features of the ercol Shalstone living and dining collection echo ercol's desirable original furniture designs. The oak Shalstone desk sits on elegant tapered legs and has been finished in the same clear matt finish as other pieces in this range. This functional desk features 3 drawers; two smaller ones and one large drawer to tidy away all stationary and desk essentials. There is also a cable hole to take away all cables from the desk top and save further clutter. This elegant yet understated desk will add a design led touch to your room and can sit comfortably in any home office, study or lounge. Available online and instore exclusively at John Lewis.