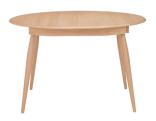

## 3464 SHALSTONE EXTENDING ROUND TABLE

This functional extending round dining table is made from solid oak and oak veneers. It has tapered legs and a curved aesthetic for a subtle, decorative look, while the 40cm butterfly leaf, which stores neatly inside the table, provides space for extra guests at dinner. Pair this table with Shalstone chairs or bench to give your home a unique and contemporary feel. Available online and instore exclusively at John Lewis.