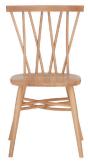

## 3462 SHALSTONE DINING CHAIR

The Shalstone dining chair is made from solid oak. It has criss-cross chair supports with subtle curves complemented by straight lines, for a decorative look. Pair this Shalstone chair with other pieces from the ercol Shalstone range to give your home a unique and contemporary feel. Available online and instore exclusively at John Lewis.

## **TECHNICAL SPECIFICATIONS**

CONSTRUCTION Solid Oak

FINISHES AVAILABLE Natural

DESIGNED BY In-house Design

COUNTRY OF ORIGIN China PRODUCT DIMENSIONS Width: 49cm Depth: 45cm Height: 86cm

UNPACKED WEIGHT 10.8kg