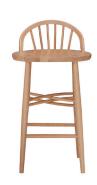

## 3461 SHALSTONE BAR STOOL

This bar stool is made from solid oak and beech finished with a clear matt lacquer. With a criss-cross chair support, footrests and a straight stick back it creates a decorative look in any bar or kitchen. Available online and instore exclusively at John Lewis.

| TECHNICAL SPECIFICATIONS |                    |             |  |
|--------------------------|--------------------|-------------|--|
| CONSTRUCTION             | PRODUCT DIMENSIONS | SEAT HEIGHT |  |
| Solid Oak                | Width: 44cm        | 65cm        |  |
|                          | Depth: 41cm        |             |  |
|                          | Height: 81cm       |             |  |
| FINISHES AVAILABLE       |                    |             |  |
| Natural                  |                    |             |  |
|                          | UNPACKED WEIGHT    |             |  |
|                          | 4.8kg              |             |  |
| DESIGNED BY              |                    |             |  |
| In-house Design          |                    |             |  |
|                          | ASSEMBLY           |             |  |