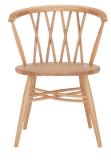

## 3460 SHALSTONE ARMCHAIR

This timeless solid oak armchair is a comfortable chair with a stunning back rail that cradles your back and slopes to the front for armrests. The chair features curved smooth edges, sculpted splayed legs and a delicate slatted back to make it an attractive piece in any room. Available online and instore exclusively at John Lewis.