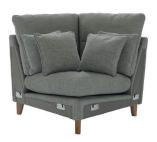

## **3431 TRIESTE SQUARE CORNER UNIT**

A slightly smaller corner unit for the Trieste sectional sofas, it features a right angle back to go into a corner

In-house design

COUNTRY OF ORIGIN

Poland

PRODUCT DIMENSIONS

Width: 94cm Depth: 94cm Height: 90cm

UNPACKED WEIGHT

35kg

ASSEMBLY

Partial assembly -Feet

PACKAGED DIMENSIONS 96cm (H) x 96cm (W) x 92cm (L). 38kg SEAT HEIGHT

46cm

SEAT DEPTH

59cm

SEAT WIDTH ARM TO ARM

72cm

FILLING COMPOSITION