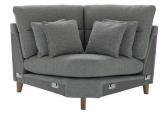

## 3430 TRIESTE CURVED CORNER UNIT

A larger corner unit for the Trieste sectional sofas, it features a smooth curved back

## **TECHNICAL SPECIFICATIONS**

CONSTRUCTION Solid Oak Legs

FINISHES AVAILABLE Clear Matt

FABRIC COLLECTION Edit Collection

DESIGNED BY In-house design

COUNTRY OF ORIGIN Poland PRODUCT DIMENSIONS Width: 98cm Depth: 160cm Height: 90cm