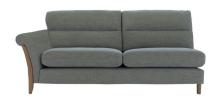

## **3422 TRIESTE LARGE LHF UNIT**

A large left hand facing component for a Trieste corner units.

## **TECHNICAL SPECIFICATIONS**

CONSTRUCTION

Solid Oak Legs

FINISHES AVAILABLE

Clear Matt

FABRIC COLLECTION

**Edit Collection** 

**DESIGNED BY** 

In-house design

COUNTRY OF ORIGIN

Poland

PRODUCT DIMENSIONS

Width: 189cm Depth: 94cm Height: 90cm

UNPACKED WEIGHT

60kg

ASSEMBLY

Partial assembly -Feet

PACKAGED DIMENSIONS

96cm (H) x 191cm (W) x 92cm (L). 65kg

SEAT HEIGHT

46cm

SEAT DEPTH

54cm

SEAT WIDTH ARM TO ARM

168cm

ARM HEIGHT

72cm

FILLING COMPOSITION

Seat Interior: Foam & Fibre Back Interior: Fibre & Feathers Scatter Interior: Duck Feathers