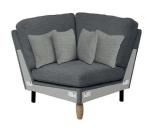

## **3339 COSENZA SQUARE CORNER**

A smaller corner unit for the Cosenza sectional collection, this unit sits more snuggly into a corner and will sit with any of the combinations in this range.